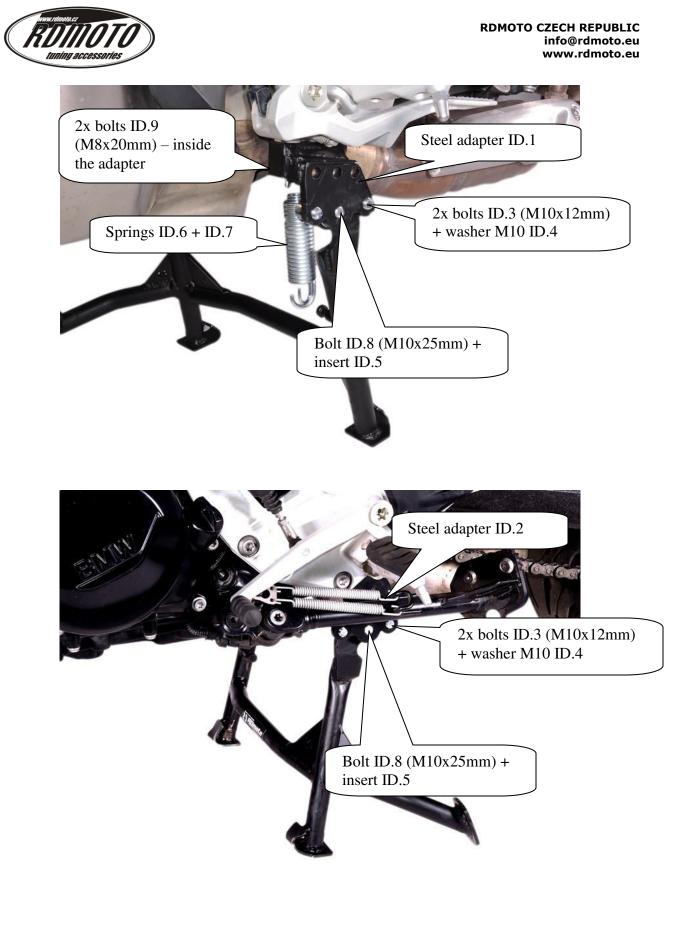

### Mounting kit:

| ID. | Description                           | Cat. No. | Pcs. |
|-----|---------------------------------------|----------|------|
| 1   | Steel adapter for spring – right side | X160     | 1    |
| 2   | Steel adapter – left side             | X147     | 1    |
| 3   | Bolt M10x12mm                         | 1069     | 4    |
| 4   | Washer M10                            | 804      | 6    |
| 5   | Steel insert (l=11mm)                 | 242      | 2    |
| 6   | Spring (large) for mounting stands    | X57      | 1    |
| 7   | Spring (small) for mounting stands    | X93      | 1    |
| 8   | Bolt M10x25mm                         | 1066     | 2    |
| 9   | Bolt M8x20mm                          | 823      | 2    |
| 10  | Sticker                               | -        | 1    |

#### **Installation :**

- **1.** Mount the ID.1 adapter on the right side with ID.9 screws. M8 threads are prepared in the motorcycle frame.
- 2. Release the footrest holder on the left side and slide the ID.2 adapter under it. Tighten the footrest holder again.
- 3. Mount the ID.3 screws in both adapters, they will serve as stops for the stands. Mount from the inside of the adapters.
- 4. Take the stand, insert the steel inserts ID.5 into it and mount the stand in the adapters with the screws ID.8.
- 5. Prepare the spring assembly and stretch it over the stude of the stand and adapter on the right side.